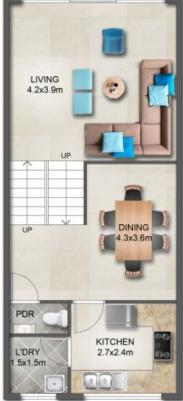

## A Few Inviting Features:

- Spacious lounge room with easy access to courtyard
- Formal dining with laundry and 2nd toilet on the 2nd level
- Great-sized kitchen, ample storage & gas cooking
- 2 great-sized bedrooms both with built-ins
- Well-kept bathroom with floor-to-ceiling tiles

## **SOLD**

Contact: Anthony Prestia

02 9755 4222 0414 775 577 Joshua Prestia 02 9755 4222 0404 252 695

 Type:
 Townhouse

 Sold Date:
 21/10/2022

 Land:
 158m2

https://www.realequity.com.au

LEVEL 1 PLAN