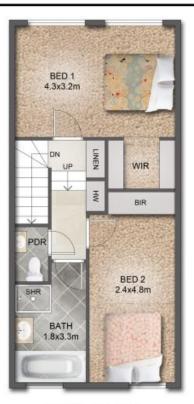

## A Few Inviting Features:

- Spacious lounge room with easy access to courtyard
- Formal dining with laundry and 2nd toilet on the 2nd level
- Great-sized kitchen, ample storage & gas cooking
- 2 great-sized bedrooms both with built-ins
- Well-kept bathroom with floor-to-ceiling tiles

## 2 BED

LEVEL 2 PLAN

**GROUND FLOOR PLAN** 

White every attempt has been made to ensure the accuracy of the floor plan contained them, recurrented of doors, wherevors, consor and may other from one approximate and no responsible to statent for my procession, or instanteners. Plan's Shown are only indicative of layout. Dimensions are approximate.