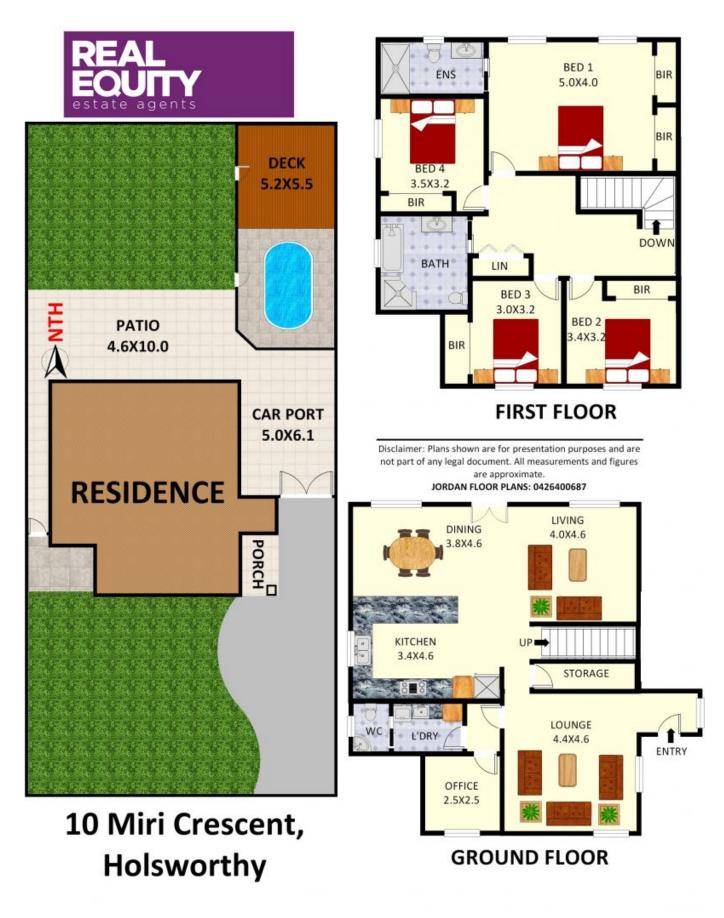

SOLD Contact:

Type:

Land:

Sold Date:

Hambi Lati 02 9755 4222 0402 469 556 Antonio Furfaro 02 9755 4222 0455 077 861 House 17/10/2022 562.8m2 https://www.realequity.com.au

Plans shown are only indicative of layout. Dimensions are approximate.

Holsworthy, NSW 10 Miri Crescent