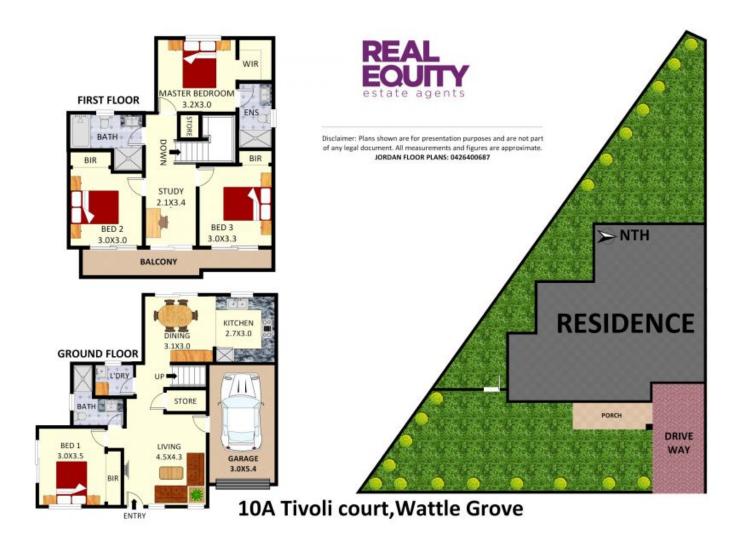

## **SOLD**

Contact: Joshua Prestia

02 9755 4222 0404 252 695 Anthony Prestia 02 9755 4222 0414 775 577

 Type:
 Semi Detached

 Sold Date:
 18/11/2022

 Land:
 259.09m2

https://www.realequity.com.au

Plans shown are only indicative of layout. Dimensions are approximate.