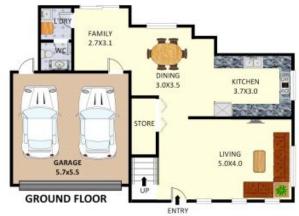

## Wattle Grove, NSW 10A Tivoli Court

The first of its kind for the suburb and built to perfection, this extremely unique residence is a part of a stunning Torrens title triplex development that presents the opportunity for its new owner to enjoy a contemporary and convenient lifestyle in what could be one of the highest quality builds in Wattle Grove. The architects and builders have put together a very clever design with each residence offering the only common wall being the garage and the quality of construction is second to none with a combination of full brick, concrete slabs, contemporary cladding, pebblecrete driveways, and timber accents.