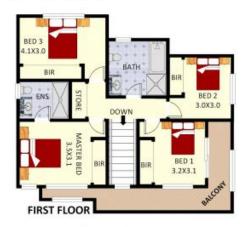

## Wattle Grove, NSW 10A Tivoli Court

The first of its kind for the suburb and built to perfection, this extremely unique residence is a part of a stunning Torrens title triplex development that presents the opportunity for its new owner to enjoy a contemporary and convenient lifestyle in what could be one of the highest quality builds in Wattle Grove. The architects and builders have put together a very clever design with each residence offering the only common wall being the garage and the quality of construction is second to none with a combination of full brick, concrete slabs, contemporary cladding, pebblecrete driveways, and timber accents.