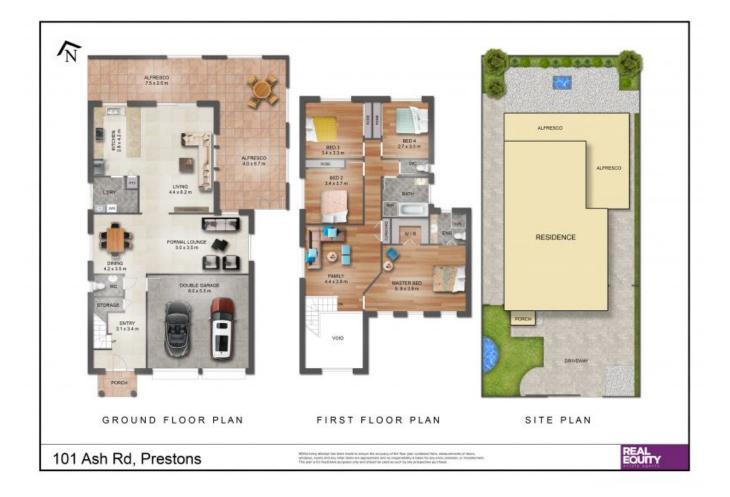

Plans shown are only indicative of layout. Dimensions are approximate.

Prestons, NSW 101 Ash Road