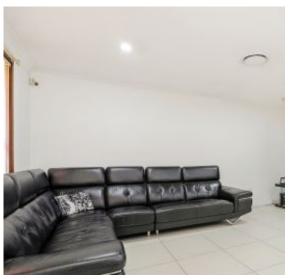

## A few inviting features:

- Spacious L shaped lounge room with fireplace
- Modern kitchen extending to dining room
- Electric cooking, breakfast bar, stone bench tops

3 BED **1**BATH

2 CAR