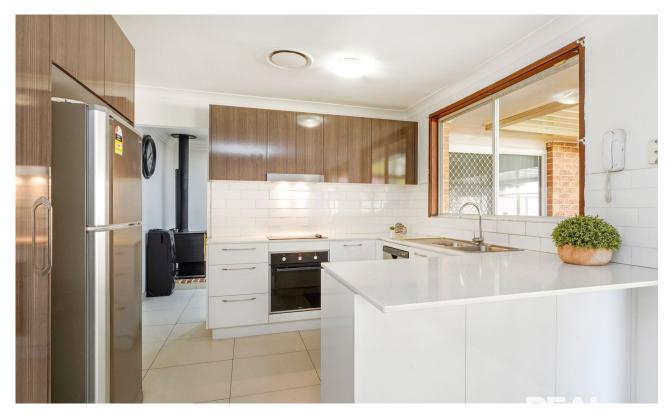

## A few inviting features:

- Spacious L shaped lounge room with fireplace
- Modern kitchen extending to dining room
- Electric cooking, breakfast bar, stone bench tops

3 BED **1**BATH

2 CAR