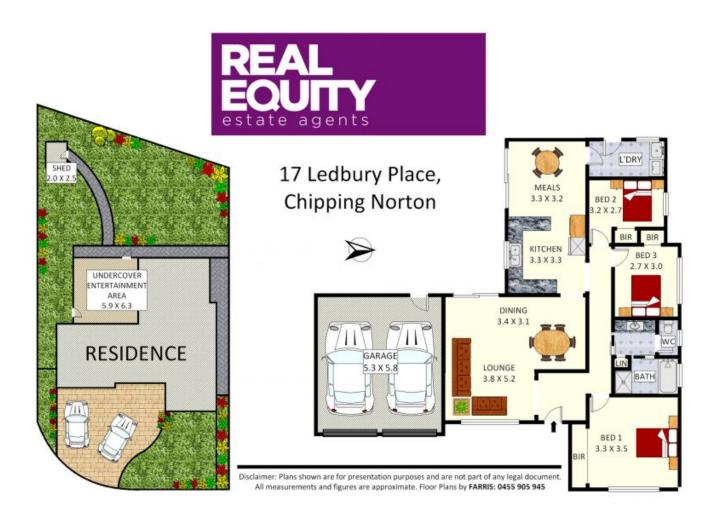

## Chipping Norton, NSW 17 Ledbury Place

Presenting a superb single level residence situated in a Chipping Norton cul-de-sac and combining spacious interiors and a huge backyard with the possibility of adding a granny flat (s.t.c.a) if desired. This home also offers the ideal opportunity for the investor, developer or owner occupier looking for a well presented home with potential to knock down and develop.

## A few inviting features:

- Spacious L shaped lounge room with fireplace
- Modern kitchen extending to dining room
- Electric cooking, breakfast bar, stone bench tops

3 BED **1**BATH

2 CAR

## SOLD!

Contact: Antonio Furfaro

02 9755 4222 0455 077 861 Anthony Prestia 02 9755 4222 0414 775 577

 Type:
 House

 Sold Date:
 30/09/2022

 Land:
 691m2

https://www.realequity.com.au