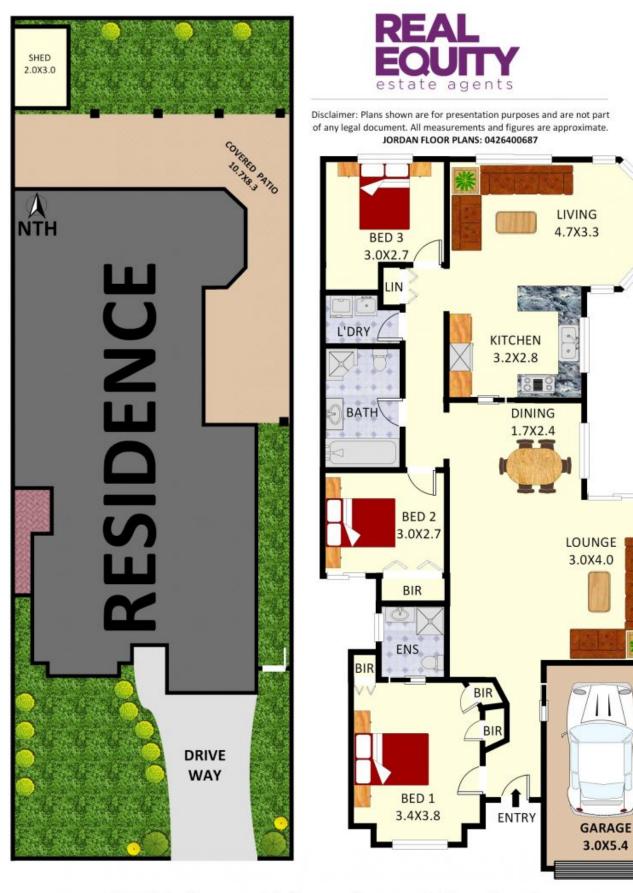

Plans shown are only disve Woburing are Arb bev Court. Wattle Grove Wattle Grove, NSW 43 Woburn Abbey Court