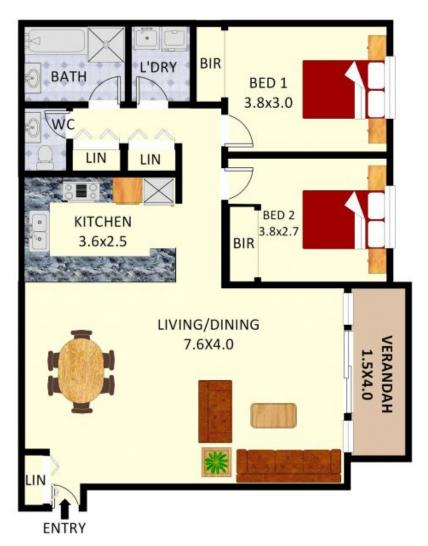

## Chipping Norton, NSW 19/5 Mead Drive

This neat apartment offers open-plan living spaces, as well as a lovely balcony overlooking lush gardens. Providing access to a swimming pool and tennis court, this residence is additionally just minutes away from the beautiful Chipping Norton lakes and parklands, a resort-style location, and an ideal home for a multitude of buyers.

A Few Inviting Features:

- Spacious combined living & dining
- Sizable kitchen with breakfast bar
- Inclusive with plenty of storage & gas cooking
- 2 good-sized bedrooms, both with built-ins

SOLD! Contact:

## 19/5 Mead Drive, Chipping Norton

Plans shown are only indicative of layout. Dimensions are approximate.