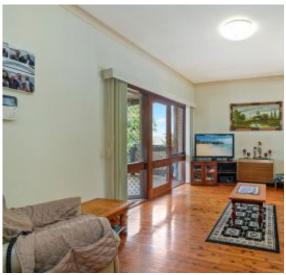

## Inviting Features Include:

- Formal lounge with separate dining
- Sunken extra family rumpus room overlooking backyard
- Original fireplace plus access to patio
- Timber kitchen with ample storage and meals area
- Master bedroom with built-in robe and ensuite