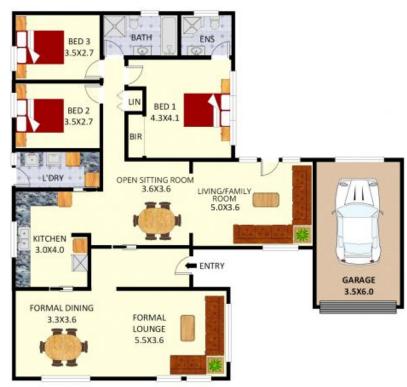

## Moorebank, NSW 22 Ikara Crescent

Neat and tidy home in a very quiet street, with loads of potential to develop in the future ideal for a duplex site (S.T.C.A) with a wide frontage, sitting on an excellent block of land this is a great opportunity for developers or live now and build later.

## Inviting Features Include:

- Formal lounge with separate dining
- Sunken extra family rumpus room overlooking backyard
- Original fireplace plus access to patio
- Timber kitchen with ample storage and meals area
- Master bedroom with built-in robe and ensuite

22 IKara Crescent, Moorebank

Plans shown are only indicative of layout. Dimensions are approximate.