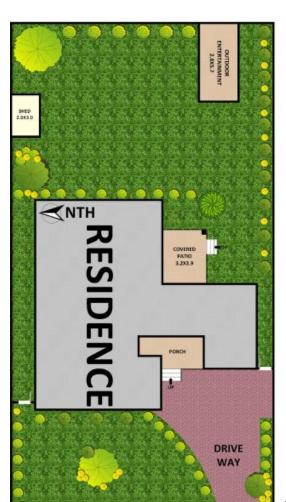

22 IKara Crescent, Moorebank

Plans shown are only indicative of layout. Dimensions are approximate.