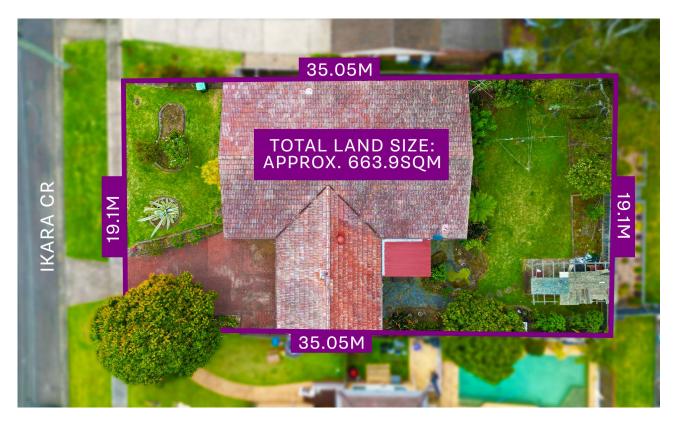

## Moorebank, NSW 22 Ikara Crescent

Neat and tidy home in a very quiet street, with loads of potential to develop in the future ideal for a duplex site (S.T.C.A) with a wide frontage, sitting on an excellent block of land this is a great opportunity for developers or live now and build later.

## **SOLD**

Contact: Anthony Prestia

02 9755 4222 0414 775 577 Joshua Prestia 02 9755 4222 0404 252 695

Type: House
Sold Date: 04/01/2023
Land: 663.9m2
https://www.realequity.com.au

Disclaimer: Plans shown are for presentation purposes and are not part of any legal document. All measurements and figures are approximate. JORDAN FLOOR PLANS: 0426400687