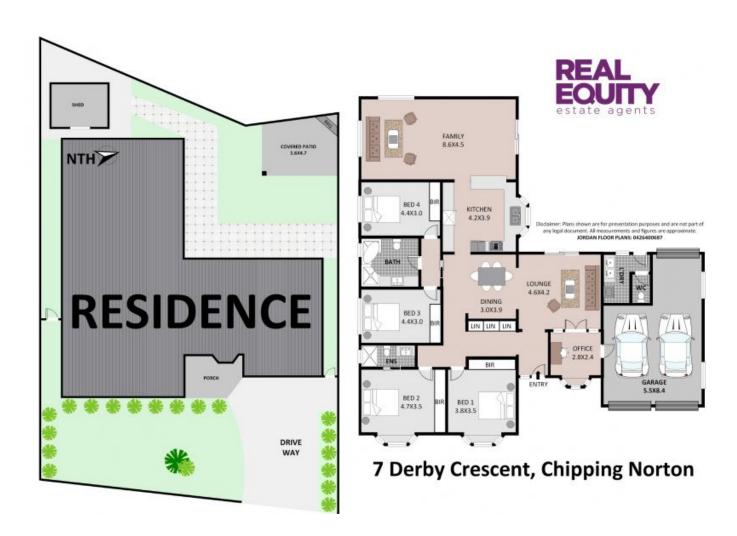

## 4 BED

## **SOLD**

Contact: Anthony Prestia

02 9755 4222 0414 775 577

Type: House Sold Date: 10/03/2023 Land: 676.4m2

https://www.realequity.com.au