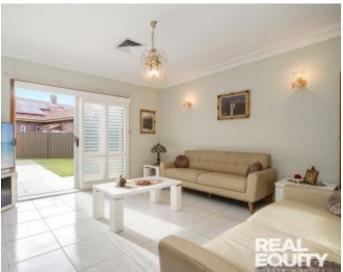

## Inviting Features Include:

- Sitting on a wide block with nicely landscaped gardens
- Formal lounge with natural lighting plus dining area
- Massive timber kitchen with stone finish
- Stainless steel appliances with electric cooking
- Huge family rumpus room with double doors to backyard