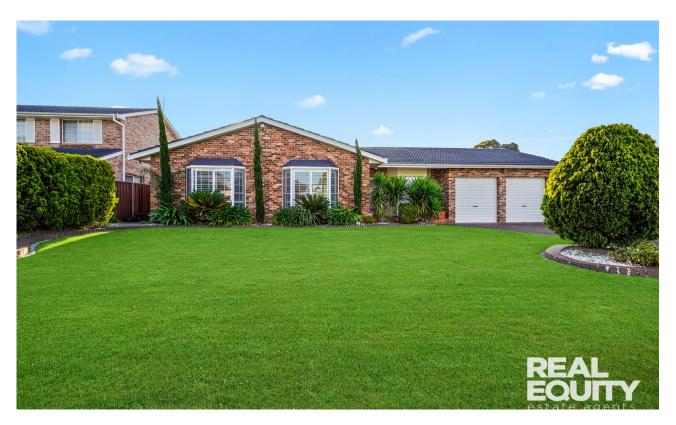

## Chipping Norton, NSW 7 Derby Crescent

Offering multiple interior living spaces with high ceilings and in a great location, this is an ideal family setting with plenty of street appeal and beautifully landscaped gardens, as well as being only across the road from the local parkland.

## Inviting Features Include:

- Sitting on a wide block with nicely landscaped gardens
- Formal lounge with natural lighting plus dining area
- Massive timber kitchen with stone finish
- Stainless steel appliances with electric cooking
- Huge family rumpus room with double doors to backyard