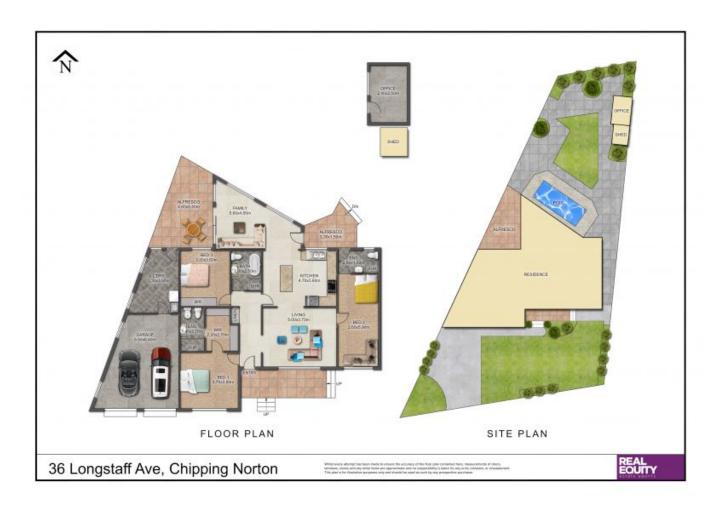

## **SOLD**

Contact: Joshua Prestia

02 9755 4222 0404 252 695 Anthony Prestia 02 9755 4222 0414 775 577

**Type:** House **Sold Date:** 31/01/2023 **Land:** 663m2

https://www.realequity.com.au

Plans shown are only indicative of layout. Dimensions are approximate.