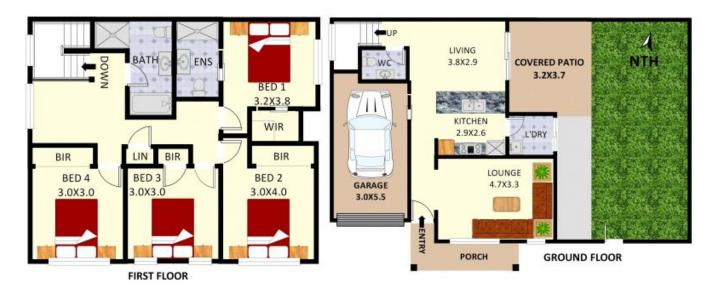

## **SOLD**

Contact: Hambi Lati

02 9755 4222

0402 469 556

Type: Townhouse
Sold Date: 20/09/2022
https://www.realequity.com.au

Disclaimer: Plans shown are for presentation purposes and are not part of any legal document. All measurements and figures are approximate. JORDAN FLOOR PLANS: 0426400687

1/102 Longstaff Ave, Chipping Norton

Plans shown are only indicative of layout. Dimensions are approximate.