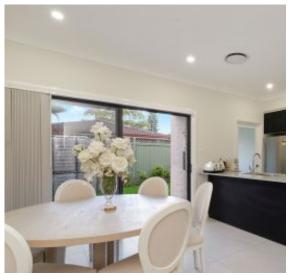

## A Few Inviting Features:

- Hallway extending to spacious lounge
- Sun filled living & dining rooms
- Modern kitchen with stone bench tops
- Stainless steel appliances, gas cooking