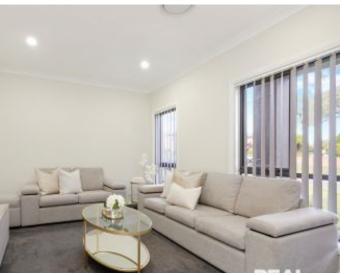

## A Few Inviting Features:

- Hallway extending to spacious lounge
- Sun filled living & dining rooms
- Modern kitchen with stone bench tops
- Stainless steel appliances, gas cooking