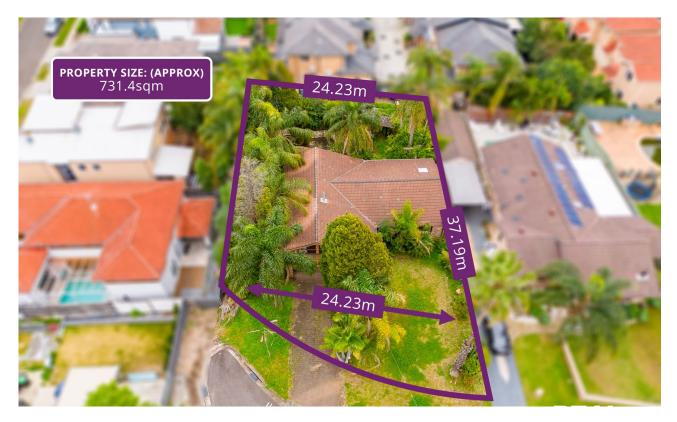

## Moorebank, NSW 23 Ikara Crescent

With a combination of appealing features including a wide oversized lot, and R3 Zoning, this residence provides an attractive opportunity for developers and overall has multitudes to offer. Additionally, this split-level home has a superb location, situated in a quiet cul-de-sac in the ever-popular suburb of Moorebank, within close proximity to all local amenities including Moorebank Shopping Village, Nuwarra Public School, parklands, public transport, and handy to the M5 Motorway.

## **SOLD**

Contact: Joshua Prestia

02 9755 4222 0404 252 695 Anthony Prestia 02 9755 4222 0414 775 577

Type: House Sold Date: 06/10/2023 Land: 731.4m2

https://www.realequity.com.au