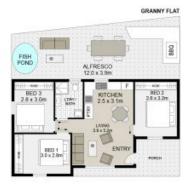

### 21 Salamaua Crescent, Holsworthy

ENTRY

Internal Area (Approx.): 167.2m External Area (Approx.): 82.5m² Land Size (Approx.): 589m²

Scale in metres, indicative only. Dimensions are approximate. All information contained herein is gathered from sources we believe to be reliable. However we cannot guarantee its accuracy and interested persons should rely on their own enquries

Plans shown are only indicative of layout. Dimensions are approximate.