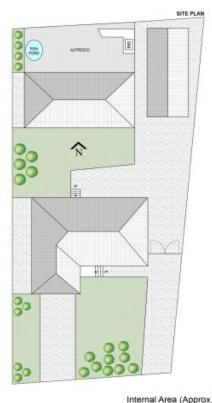

### 21 Salamaua Crescent, Holsworthy

ENTRY

Internal Area (Approx.): 167.2m External Area (Approx.): 82.5m² Land Size (Approx.): 589m²

Scale in metres, indicative only. Dimensions are approximate. All information contained herein is gathered from sources we believe to be reliable. However we cannot guarantee its accuracy and interested persons should rely on their own enquries

Plans shown are only indicative of layout. Dimensions are approximate.