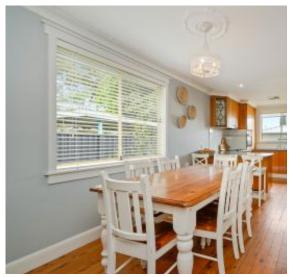

#### Main House:

- Welcoming facade with luscious gardens
- Living room upon entry, filled with natural light
- Combined kitchen & dining room
- Kitchen with breakfast bar & electric cooking