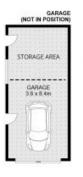

### 21 Salamaua Crescent, Holsworthy

ENTRY

Internal Area (Approx.): 167.2m External Area (Approx.): 82.5m² Land Size (Approx.): 589m²

Scale in metres, indicative only. Dimensions are approximate. All information contained herein is gathered from sources we believe to be reliable. However we cannot guarantee its accuracy and interested persons should rely on their own enquries

Plans shown are only indicative of layout. Dimensions are approximate.