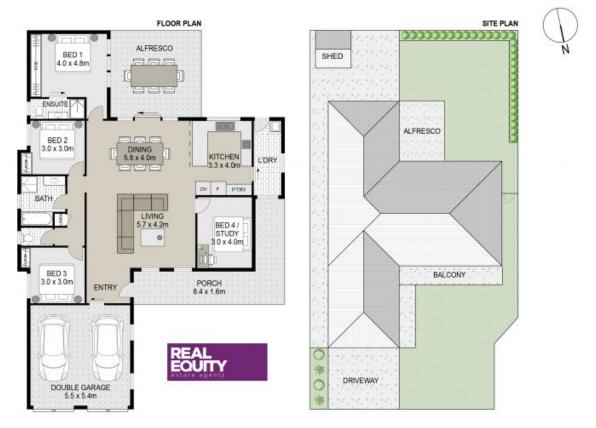

## 2A Labuan Road, Wattle Grove

Scale in metres. Indicative only. Dimensions are approximate. All information contained herein is gathered from sources we believe to be reliable. However we cannot guarantee its accuracy and interested persons should rely on their own enquiries

P\_\_\_\_\_ 2 5 4 6

Plans shown are only indicative of layout. Dimensions are approximate.

Wattle Grove, NSW 2A Labuan Road