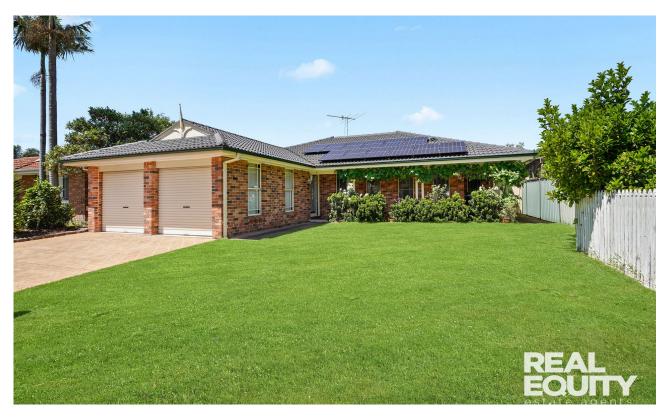

## Wattle Grove, NSW 2A Labuan Road

This gorgeous home has been transformed into a captivating residence showcasing stylish and contemporary finishes with an open-plan design that attracts loads of natural light and is complimented with natural timber and travertine accents.

## A Few Inviting Features:

- Welcoming facade with wrap-around porch
- Spacious open-plan living filled with natural light
- Dining room extending to the outdoor alfresco area
- Contemporary kitchen with breakfast bar & skylights
- Stone benches & stunning black finishes/cabinetry