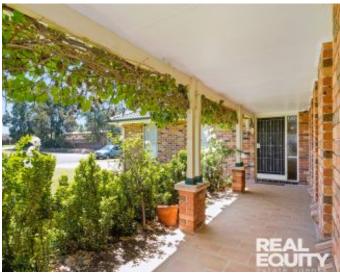

## A Few Inviting Features:

- Welcoming facade with wrap-around porch
- Spacious open-plan living filled with natural light
- Dining room extending to the outdoor alfresco area
- Contemporary kitchen with breakfast bar & skylights
- Stone benches & stunning black finishes/cabinetry