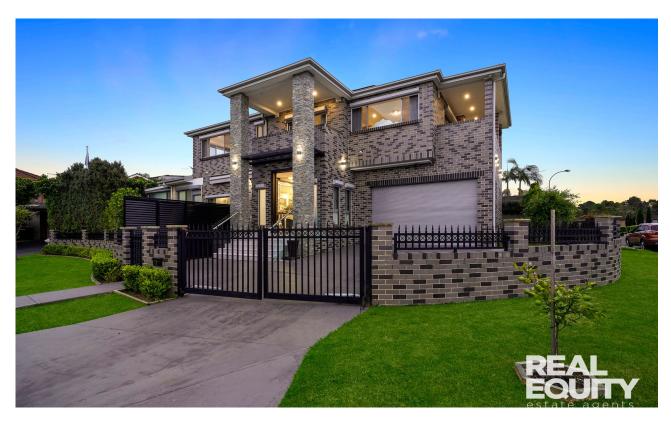

## Chipping Norton, NSW 1 Newham Place

With a commanding corner position, this impressive family home is beautifully designed inside and out complete with Spanish tiles, Italian marble and custom steel front door. Offering modern high-quality finishes throughout, lovely high ceilings combined with excellent entertainment spaces, and a low-maintenance lifestyle, this home presents elegant living at its finest.

## A Few Inviting Features:

- Captivating facade with a lovely eastern aspect
- Foyer & spacious formal living room upon entry