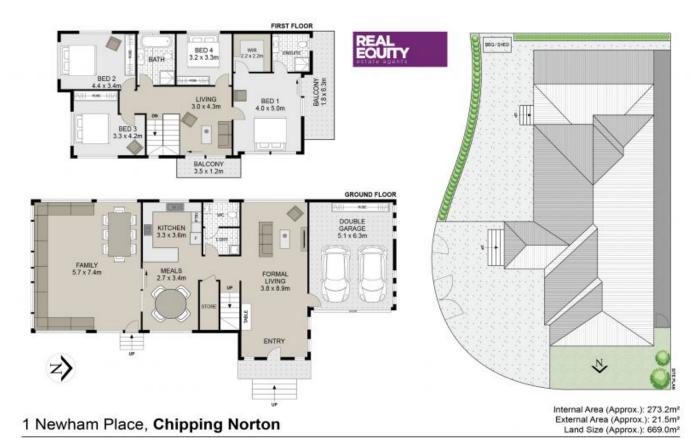

## **SOLD**

Contact: Joshua Prestia

02 9755 4222 0404 252 695 Anthony Prestia 02 9755 4222 0414 775 577

 Type:
 House

 Sold Date:
 01/12/2022

 Land:
 371.3m2

https://www.realequity.com.au

Scale in metres, indicative only. Dimensions are approximate. All information contained herein is gathered from sources we believe to be reliable. However we cannot guarantee its accuracy and interested persons should nely on their own enquiries.

Plans shown are only indicative of layout. Dimensions are approximate.