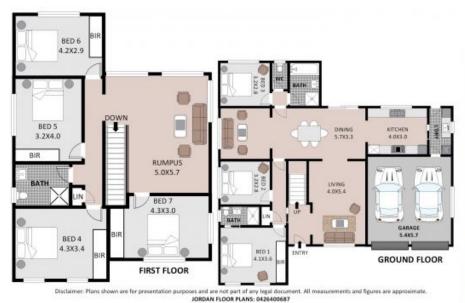

# Chipping Norton, NSW 30 Ascot Drive

This warm and welcoming family home offers beautifully landscaped gardens luring you into a well-kept spacious setting combined with a bright and airy atmosphere. Showcasing its extremely versatile floorplan with a massive 7 bedrooms sprawled across 2 floors, this home provides flexible living with plenty of room for a large family, as well as entertainers intending to accommodate guests or an option for a home office. Truly a family's dream home!

## 30 Ascot Drive, Chipping Norton

Plans shown are only indicative of layout. Dimensions are approximate.