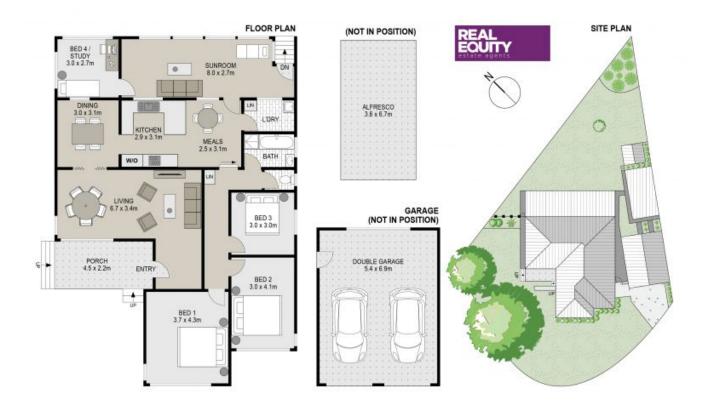

## 19 Metcalfe Avenue, Moorebank

Internal Area (Approx.): 120.6m² External Area (Approx.): 71.2m² Land Size (Approx.): 878.9m²

Scale in metres, Indicative only, Dimensions are approximate. All information contained herein is gathered from sources with believe to be probled. However, we cannot a parameter its proxypand interested persons should priv on their own equilibrium.

Plans shown are only indicative of layout. Dimensions are approximate.