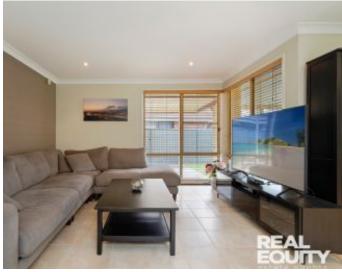

Inviting Features:

- Well-established gardens with a welcoming entrance
- Spacious open-plan living filled with natural light
- Good-sized kitchen with island bench & breakfast bar
- Ample storage & stainless steel appliances
- 3 good-sized bedrooms, all with built-in robes