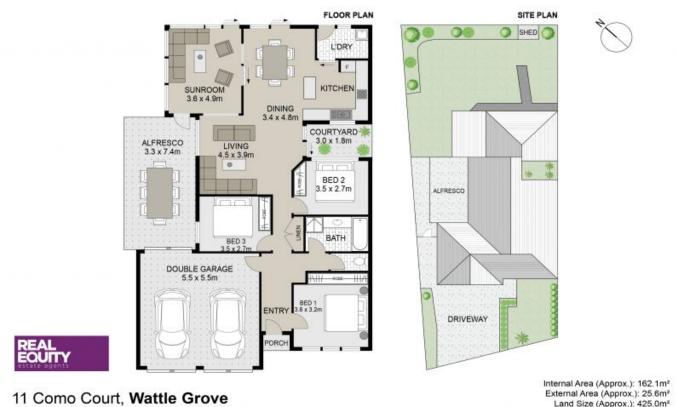

 Land:
 424.6m2

Scale in metres. Indicative only. Dimensions are approximate. All information contained herein is gathered from sources we believe to be reliable. However we cannot guarantee its accuracy and interested persons should rely on their own enquiries

Land Size (Approx.): 425.0m<sup>2</sup>

2

\_

Plans shown are only indicative of layout. Dimensions are approximate.

Wattle Grove, NSW