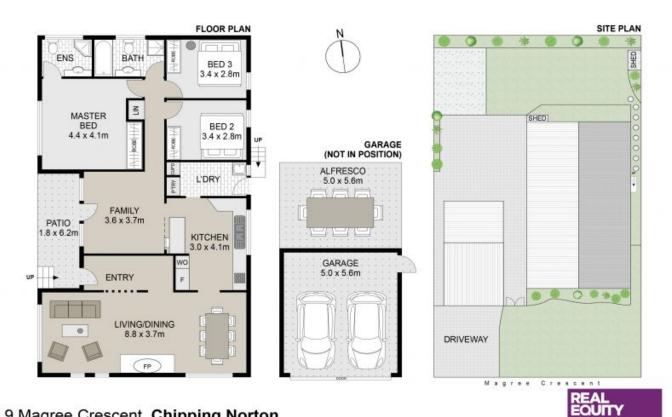

## 9 Magree Crescent, Chipping Norton

Scale in metres, indicative only. Dimensions are approximate. All information contained herein is gathered from sources we believe to be reliable. However we cannot guarantee its accuracy and interested persons should rely on their own enquiries

Plans shown are only indicative of layout. Dimensions are approximate.