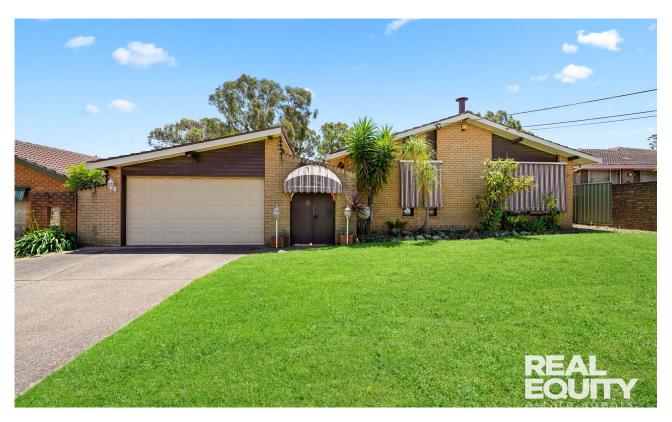

## Chipping Norton, NSW 9 Magree Crescent

A lovely home showcasing it's original features, with open fireplace and exposed brick archways, combining both open interiors and a massive backyard, ideal for a first home buyer or a great opportunity for a young builder starting out and wanting to develop as a duplex site (s.t.c.a.) with enormous potential to grow - R3 zoning or simply renovate as a family residence.

## A Few Inviting Features:

- Welcoming facade, lovely patio upon entry
- Spacious open-plan living & dining
- Original fireplace with stone feature wall

3 BED **2**BATH

2 CAR