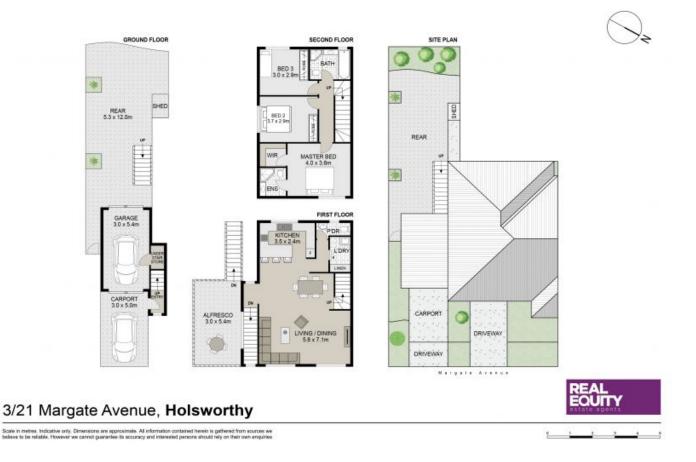

 Sold Date:
 03/03/2023

 https://www.realequity.com.au
 0404 250

Plans shown are only indicative of layout. Dimensions are approximate.

Holsworthy, NSW 3/21 Margate Avenue