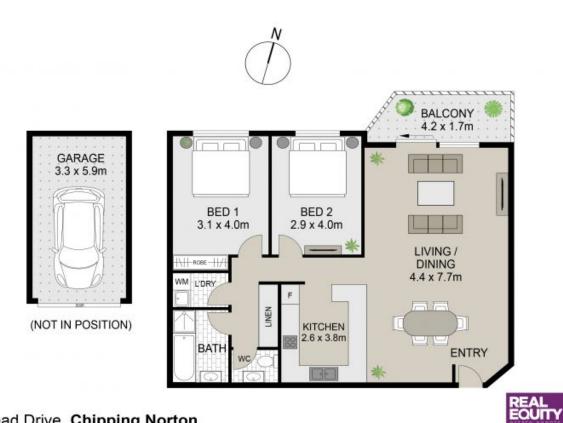

## 15/4 Mead Drive, Chipping Norton

Scale in metres, indicative only. Dimensions are approximate, All information contained herein is gethered from sources we believe to be reliable. However we cannot guarantee its accuracy and interested persons should rely on their own enquries

Plans shown are only indicative of layout. Dimensions are approximate.