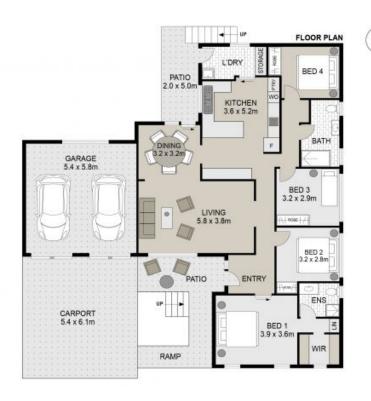

### 28 Araluen Avenue, Moorebank

Scale in metres, indicative only. Dimensions are approximate, All information contained herein is gathered from sources we believe to be reliable. However we cannot guarantee its accuracy and interested persons should rely on their own enquries

Plans shown are only indicative of layout. Dimensions are approximate.