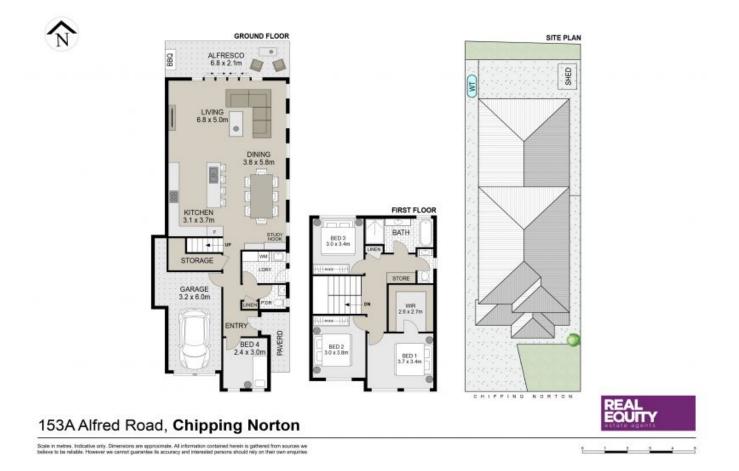

## SOLD Contact:

Type:

Land:

Ammar El Ayoubi 02 9755 4222 0455 245 802 Joshua Prestia 02 9755 4222 0404 252 695 Semi Detached Sold Date: 10/02/2023 299.3m2 https://www.realequity.com.au

Plans shown are only indicative of layout. Dimensions are approximate.