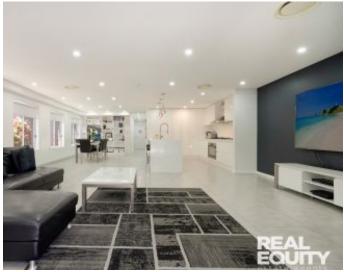

## A Few Inviting Features:

- Captivating street appeal
- Bright & airy spacious open-plan living
- Living room, extending to alfresco
- Stunning kitchen with seamless cabinetry
- Stone benchtop island with breakfast bar