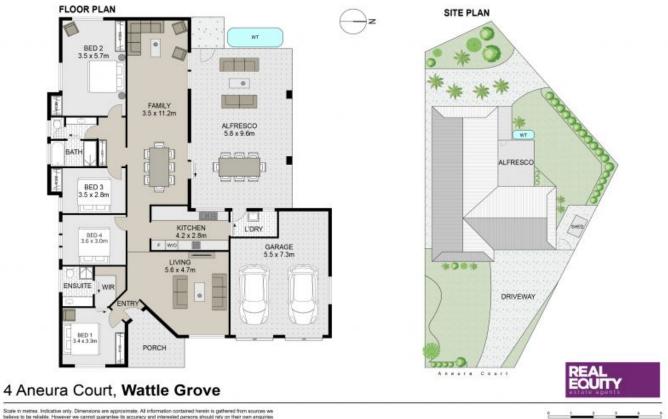

## SOLD Contact:

Type:

Land:

Sold Date:

Joshua Prestia 02 9755 4222 0404 252 695 Antonio Furfaro 02 9755 4222 0455 077 861 House 27/01/2023 804.6m2 https://www.realequity.com.au

Scale in metres. Indicative only. Dimensions are approximate. All information contained herein is gathered from sources we believe to be reliable. However we cannot guarantee its accuracy and interested persons should rely on their own enquiries

Plans shown are only indicative of layout. Dimensions are approximate.

Wattle Grove, NSW 4 Aneura Court