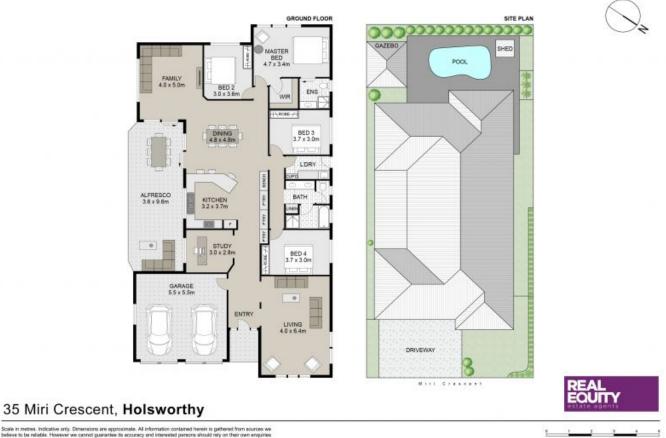

SOLD Contact:

Type:

Land:

Sold Date:

Joshua Prestia 02 9755 4222 0404 252 695 Antonio Furfaro 02 9755 4222 0455 077 861 House 17/01/2023 615m2 https://www.realequity.com.au

Scale in metres. Indicative only. Dimensions are approximate. All information contained herein is gathered from sources we believe to be reliable. However we cannot guarantee its incrumicy and interestied persons should rely on their own enginties

Plans shown are only indicative of layout. Dimensions are approximate.

Holsworthy, NSW 35 Miri Crescent