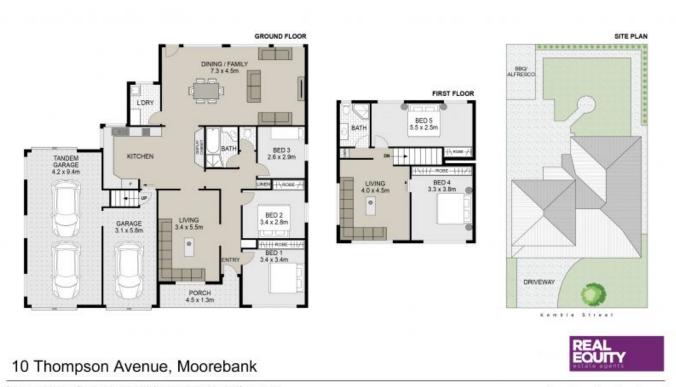

z

Plans shown are only indicative of layout. Dimensions are approximate.

Moorebank, NSW 10 Thompson Avenue