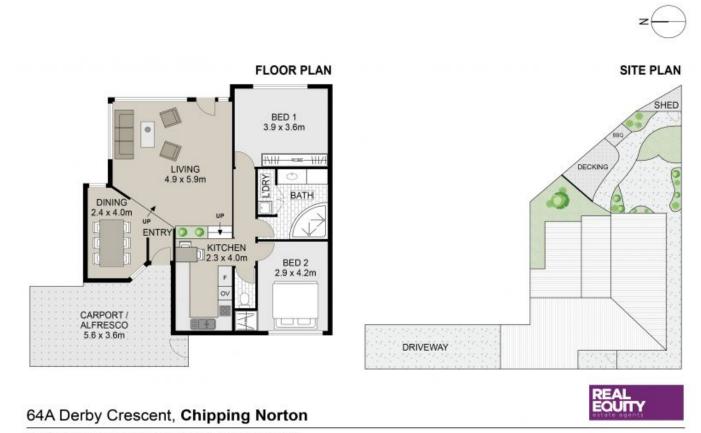

Scale in metres. Indicative only. Dimensions are approximate. All information contained herein is gathered from sources we believe to be reliable. However we cannot guarantee its accuracy and interestind persons should rely on their own enginties

Plans shown are only indicative of layout. Dimensions are approximate.

Chipping Norton, NSW 64a Derby Crescent