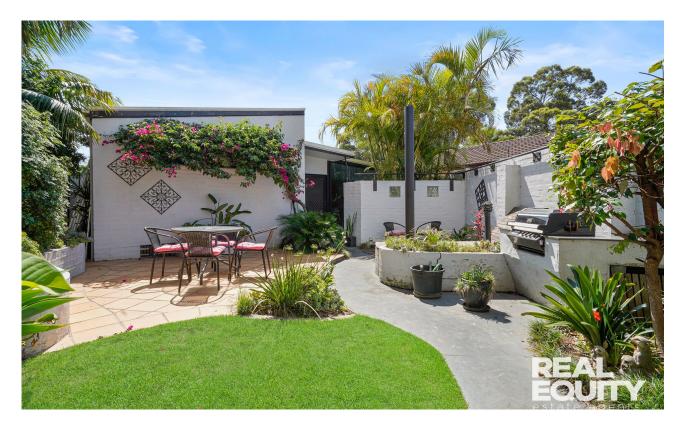

## Chipping Norton, NSW 64a Derby Crescent

Offering a perfect combination of modern style and uniquely designed character, this freestanding residence showcases a bright and airy atmosphere with floor-to-ceiling windows, raked ceilings, and comfortable interiors. Filled with natural light and total privacy, which truly brings the beautiful outdoor landscape to the indoors. Ideally suited for a young/older couple looking to live a peaceful and relaxing lifestyle with a low-maintenance yard and NO STRATA FEES.

A Few Inviting Features:

- Fully private backyard with landscaped gardens
- Spacious open-plan interiors, filled with natural light