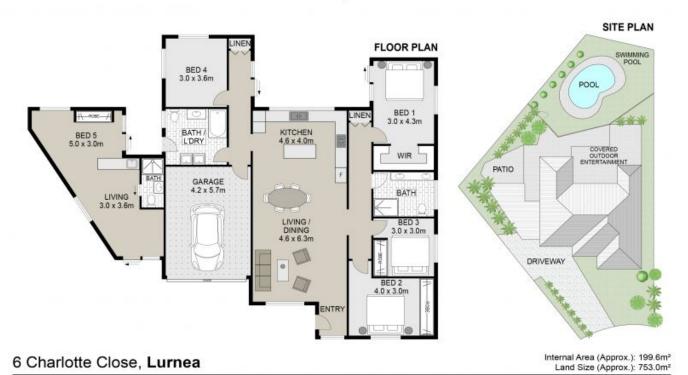

## 5 BED

3 BATH

## **SOLD**

Contact: Hambi Lati

02 9755 4222 0402 469 556 Joshua Prestia 02 9755 4222 0404 252 695

Type: House
Sold Date: 06/03/2023
Land: 752.5m2
https://www.realequity.com.au

Scale in metres, indicative only. Dimensions are approximate. All information contained herein is gathered from sources we believe to be reliable. However we cannot guarantee its accuracy and interested persons should rely on their own enquiries

Plans shown are only indicative of layout. Dimensions are approximate.