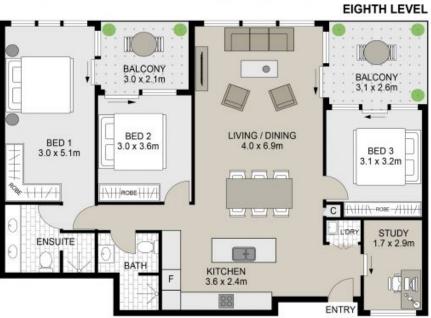

## 801/32 Shepherd Street, Liverpool

Scale in metres, indicative only. Dimensions are approximate. All information contained herein is gathered from sources we believe to be reliable. However we cannot guarantee its accuracy and interested persons should rely on their own enquries

Plans shown are only indicative of layout. Dimensions are approximate.