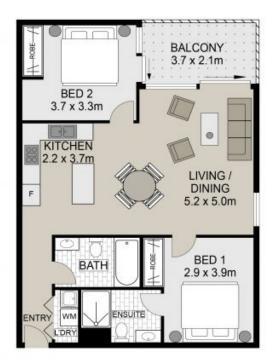

## 1507/420 Macquarie Street, Liverpool

Internal Area (Approx.): 77.5m² External Area (Approx.): 24.0m²

Scale in metres, Indicative only, Dimensions are approximate. All information contained herein is gathered from sources we believe to be reliable. However we carrior guarantee its accuracy and interested persons should rely on their own enquries

1 2 3 4

Plans shown are only indicative of layout. Dimensions are approximate.