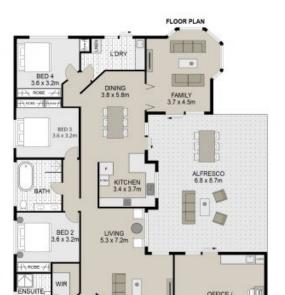

## 6 Torrens Court, Wattle Grove

Scale in metres, indicative only. Dimensions are approximate, All information contained herein is gathered from sources we believe to be reliable. However we cannot guarantee its accuracy and interested persons should rely on their own enquiries

Plans shown are only indicative of layout. Dimensions are approximate.