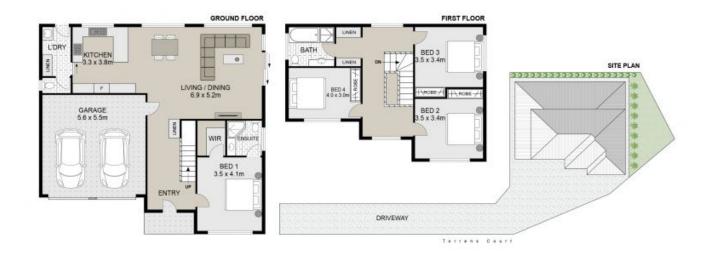

## Wattle Grove, NSW 6A Torrens Court

## \$1,065,000

Contact: Joshua Prestia

> 02 9755 4222 0404 252 695

House Type: Sold Date: 12/05/2023 https://www.realequity.com.au

This stunning torrens title residence built approximately 4 years ago boasts a modern and contemporary design with hints of rustic timber finishes. Tucked away from the street with a handle driveway, providing a private and safe lifestyle ideal for the kids. Additionally, this excellent home offers a versatile floorplan with a bedroom and bathroom downstairs, and also showcases a bright and airy atmosphere, perfectly coupled with low-maintenance features.

## 6A Torrens Court, Wattle Grove

REAL EQUITY

Scale in metres, indicative only. Dimensions are approximate, All information contained herein is gathered from sources we believe to be reliable. However we cannot oursened by accuracy and interested persons whould new on their own enquiries

Plans shown are only indicative of layout. Dimensions are approximate.