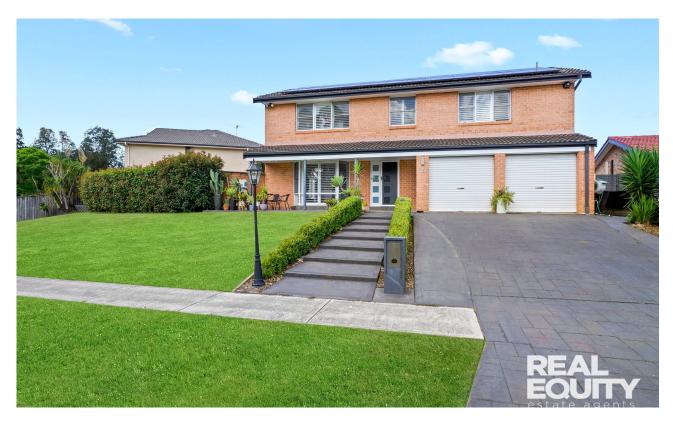

## Chipping Norton, NSW 15 Sammut Crescent

Ideally positioned across the road from a park with lovely street appeal and a sprawling wide frontage, this excellent residence enjoys loads of natural light with multiple living spaces and an inviting renovation which is perfectly coupled with its rustic charm flaunting exposed beams and stunning timber finishes.

## A Few Inviting Features:

- Captivating street appeal, manicured gardens
- Spacious living room filled with natural light
- Dining room with bay windows overlooking pool