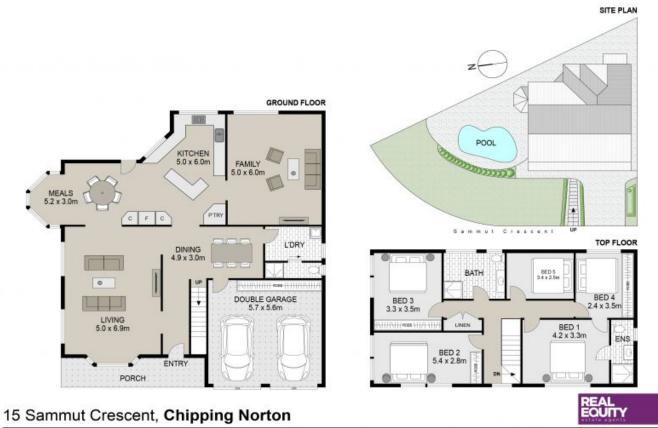

## Chipping Norton, NSW 15 Sammut Crescent

Ideally positioned across the road from a park with lovely street appeal and a sprawling wide frontage, this excellent residence enjoys loads of natural light with multiple living spaces and an inviting renovation which is perfectly coupled with its rustic charm flaunting exposed beams and stunning timber finishes.

## A Few Inviting Features:

- Captivating street appeal, manicured gardens
- Spacious living room filled with natural light
- Dining room with bay windows overlooking pool

## BED BAT

3 ATH CA



## **CONTACT AGENT**

Contact: Joshua Prestia

02 9755 4222 0404 252 695

 Type:
 House

 Sold Date:
 26/04/2023

 Land:
 682m2

https://www.realequity.com.au



Scale in metres, Indicative only. Dimensions are approximate. All information contained herein is gathered from sources we believe to be reliable. However we carrior guarantee its accuracy and interested persons should only on their own enquries

. . . .

Plans shown are only indicative of layout. Dimensions are approximate.