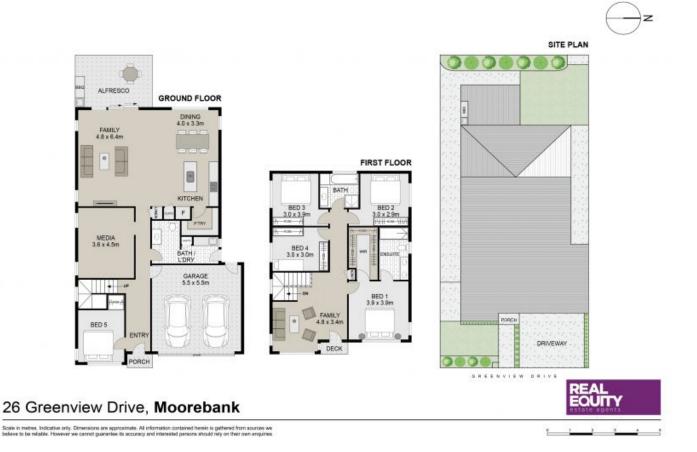

## \$1,320,000

Type:

Land:

Contact: Ammar El Ayoubi 02 9755 4222 0455 245 802 Anthony Prestia 02 9755 4222 0414 775 577 House Sold Date: 28/04/2023 356.3m2 https://www.realequity.com.au

Plans shown are only indicative of layout. Dimensions are approximate.