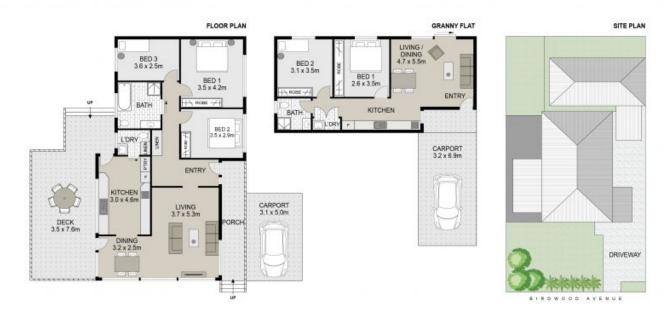

# Wattle Grove, NSW 33 & 33a Birdwood Avenue

This fantastic property is truly an opportunity you want to miss, presenting a 3 bedroom home plus 2 bedroom granny flat, both with well-kept and spacious interiors. Ideally suited for an investor looking to improve their portfolio. This property presents the added benefit of being DA approved to develop a duplex.

### 33 Birdwood Avenue, Wattle Grove

Scale in metries, Indicative only. Dimensions are approximate. All information contained herein is gathered from sources we believe to be reliable. However we cannot operative its accuracy and interested persons should rety on their own enquiries.

Plans shown are only indicative of layout. Dimensions are approximate.