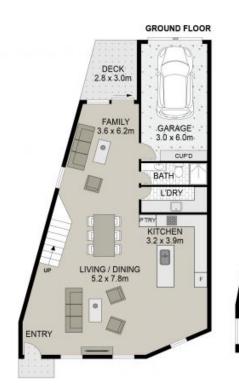

## 1A INGOOLA CLOSE, MOOREBANK

REAL EQUITY

Scale in metries, Indicative only. Dimensions are approximate. All information contained herein is gathered from sources we believe to be reliable. However we cannot operantee its accuracy and interested persons should new on their own enguries.

Plans shown are only indicative of layout. Dimensions are approximate.