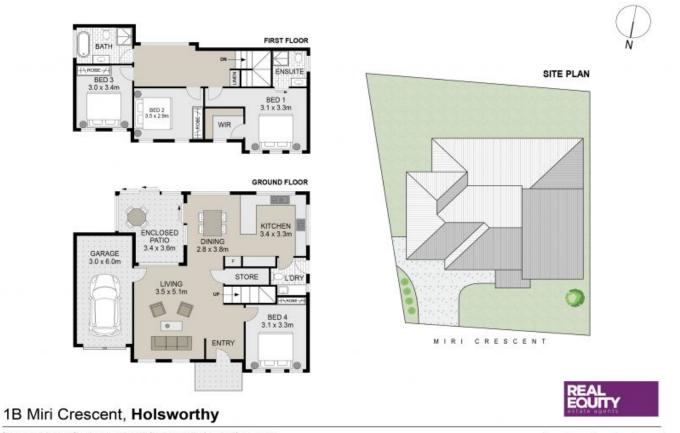

Scale in metres. Indicative only. Dimensions are approximate. All information contained herein is gathered from sources we believe to be reliable. However we cannot guarantee its accuracy and interested persons should rely on their own explicities

Plans shown are only indicative of layout. Dimensions are approximate.

Holsworthy, NSW 1B Miri Crescent