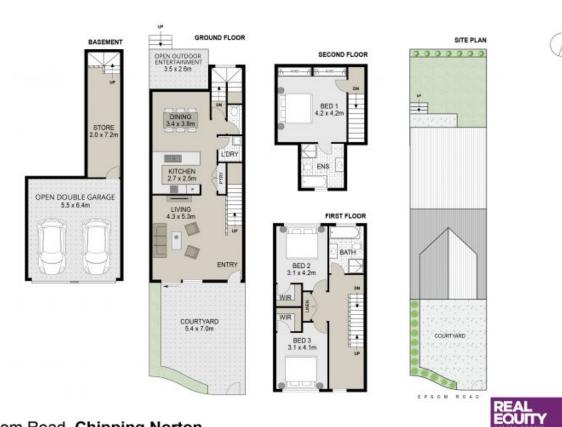

## 8/243 Epsom Road, Chipping Norton

Scale in metres, Indicative only. Dimensions are approximate. All information contained herein is gathered from sources w