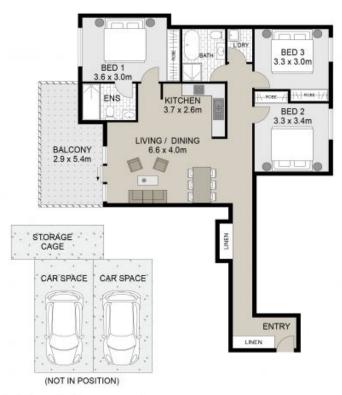

## 3 BED

00 00 000 88 58 63

Scale in metes, indicative only. Dimensions are approximate, All information contained herein is gathered from sources we believe to be reliable. However we cannot guarantee its accuracy and interested persons should nely on their own enquiries

Plans shown are only indicative of layout. Dimensions are approximate.