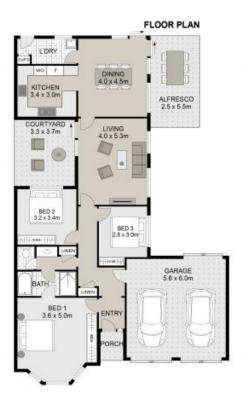

### 8 Barwon Court, Wattle Grove

Scale in metres, indicative only. Dimensions are approximate, All information contained herein is gethered from sources we believe to be reliable. However we cannot guarantee its accuracy and interested persons should rely on their own enquries

Plans shown are only indicative of layout. Dimensions are approximate.