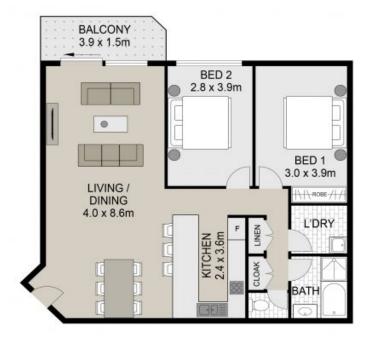

## 22/4 Mead Drive, Chipping Norton

Scale in metres, indicative only. Dimensions are approximate, All information contained herein is gethered from sources we believe to be reliable. However we cannot guarantee its accuracy and interested persons should rely on their own enquries

Plans shown are only indicative of layout. Dimensions are approximate.