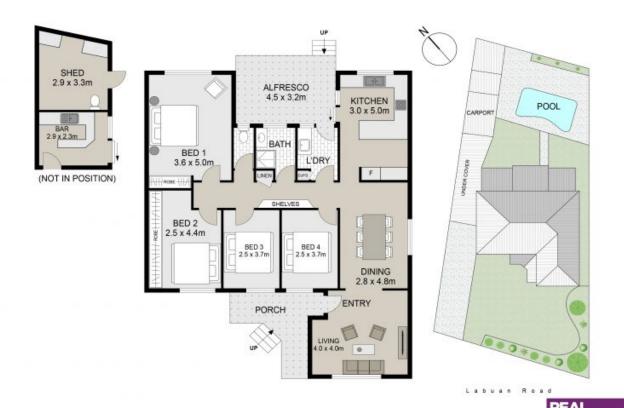

### 27 Labuan Road, Holsworthy

Scale in metres, indicative only. Dimensions are approximate, All information contained herein is gethered from sources we believe to be reliable. However we cannot guarantee its accuracy and interested persons should rely on their own enquries

500 88 88 F3

Plans shown are only indicative of layout. Dimensions are approximate.