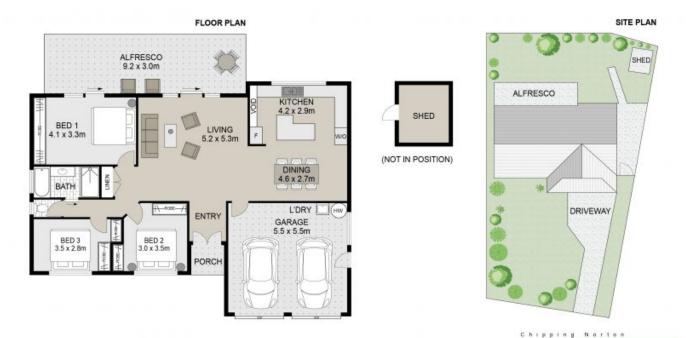

## 31 Derby Crescent, Chipping Norton

Scale in metres, Indicative only. Dimensions are approximate. All information contained herein is gathered from sources w

. . . .

REAL EQUITY

Plans shown are only indicative of layout. Dimensions are approximate.