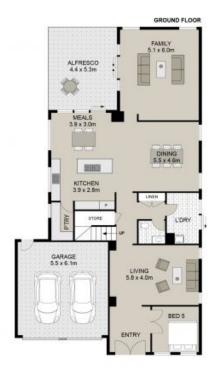

# Pleasure Point, NSW 8 Lilli Pilli Drive

This lovely 39 sq Eden Brae family home offers an expansive floorplan with living spaces sprawled across both floors and a spacious open-plan layout filled with natural light. With modern touches throughout, and a stunning gourmet kitchen, this home is truly sure to impress! Ideally suited for a large or growing family looking to live a comfortable yet elegant lifestyle.

#### A Few Inviting Features:

- Spacious living room filled with sunlight
- Open-plan kitchen, dining & meals area
- Additional family room extending to alfresco

Type:

### 8 Lilli Pilli Drive, Pleasure Point

Scale in metres, indicative only. Dimensions are approximate, All information contained herein is gathered from sources w

Plans shown are only indicative of layout. Dimensions are approximate.