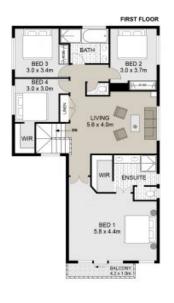

# Pleasure Point, NSW 8 Lilli Pilli Drive

This lovely 39 sq Eden Brae family home offers an expansive floorplan with living spaces sprawled across both floors and a spacious open-plan layout filled with natural light. With modern touches throughout, and a stunning gourmet kitchen, this home is truly sure to impress! Ideally suited for a large or growing family looking to live a comfortable yet elegant lifestyle.

#### A Few Inviting Features:

- Spacious living room filled with sunlight
- Open-plan kitchen, dining & meals area
- Additional family room extending to alfresco

Type:

### 8 Lilli Pilli Drive, Pleasure Point

Scale in metres, indicative only. Dimensions are approximate, All information contained herein is gathered from sources w

Plans shown are only indicative of layout. Dimensions are approximate.