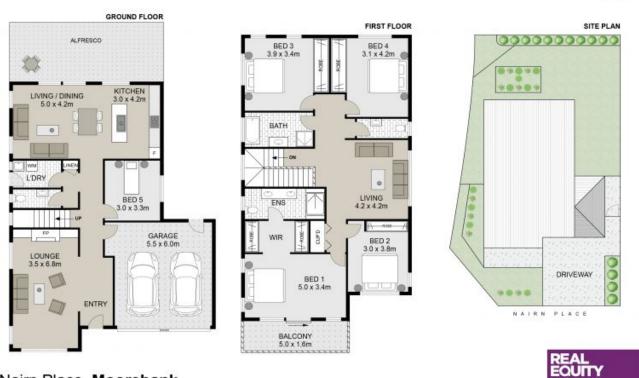

## 1 Nairn Place, Moorebank

Scale in metres. Indicative only, Dimensions are approximate. All information contained herein is gathered from acurces we believe to be reliable. However we cannot guarantee its accuracy and interested persons should rely on their own enguines

Plans shown are only indicative of layout. Dimensions are approximate.

Moorebank, NSW 1 Naim Place