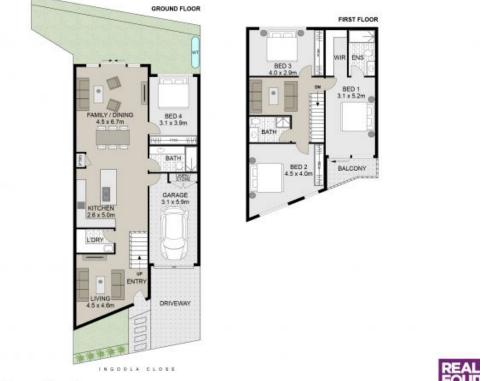

## 1 Ingoola Close, Moorebank

Scale in metres. Indicative only. Dimensions are approximate. All information contained herein is gathered from sources we believe to be reliable. However we cannot guarantee its incuracy and interested persons should rely on their own engines REAL

<u>e</u>\_\_\_\_

Plans shown are only indicative of layout. Dimensions are approximate.

Moorebank, NSW 1B Ingoola Close