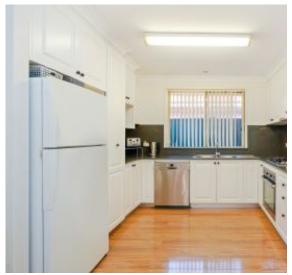

## A Few Inviting Features:

- Spacious open-plan living & dining upon entry
- Filled with natural light with a north-west aspect
- Modern kitchen with stylish stone bench tops