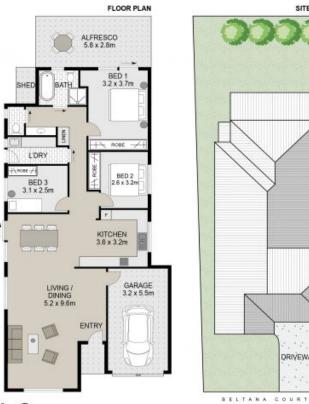

## \$933,000

Contact: Joshua Prestia

02 9755 4222 0404 252 695

Type: House Sold Date: 03/08/2023 Land: 337.9m2

https://www.realequity.com.au

SITE PLAN

DRIVEWAY

30 Beltana Court, Wattle Grove

Scale in metres, indicative only. Dimensions are approximate, All information contained herein is gethered from sources we believe to be reliable. However we cannot guarantee its accuracy and interested persons should rely on their own enquries

Plans shown are only indicative of layout. Dimensions are approximate.