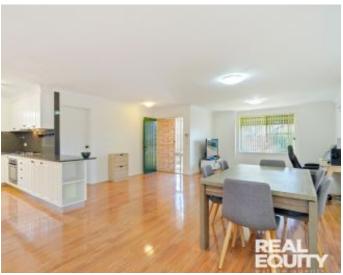

## A Few Inviting Features:

- Spacious open-plan living & dining upon entry
- Filled with natural light with a north-west aspect
- Modern kitchen with stylish stone bench tops