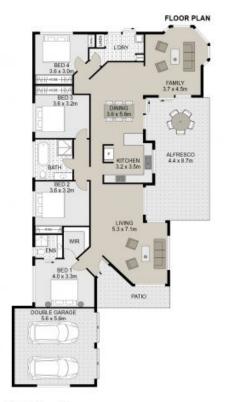

## 3 Lomond Court, Wattle Grove

Scale in metres, Indicative only. Dimensions are approximate. All information contained herein is gathered from sources w

Plans shown are only indicative of layout. Dimensions are approximate.