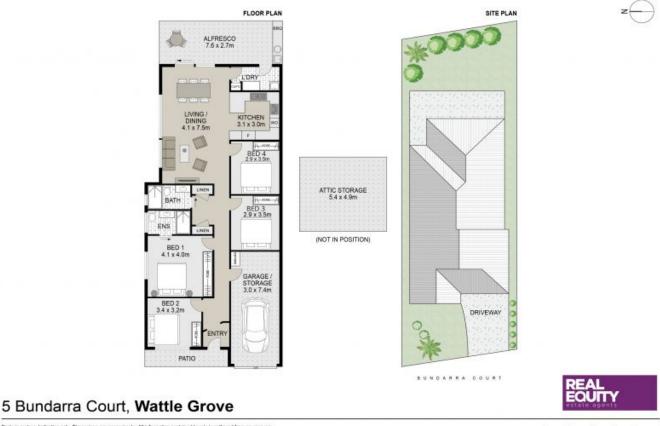

Scale in metres. Indicative only. Dimensions are approximate. All information contained herein is gathered from sources we believe to be reliable. However we cannot guarantee its accuracy and interested persons should rely on their own enquiries

Plans shown are only indicative of layout. Dimensions are approximate.

Wattle Grove, NSW 5 Bundarra Court